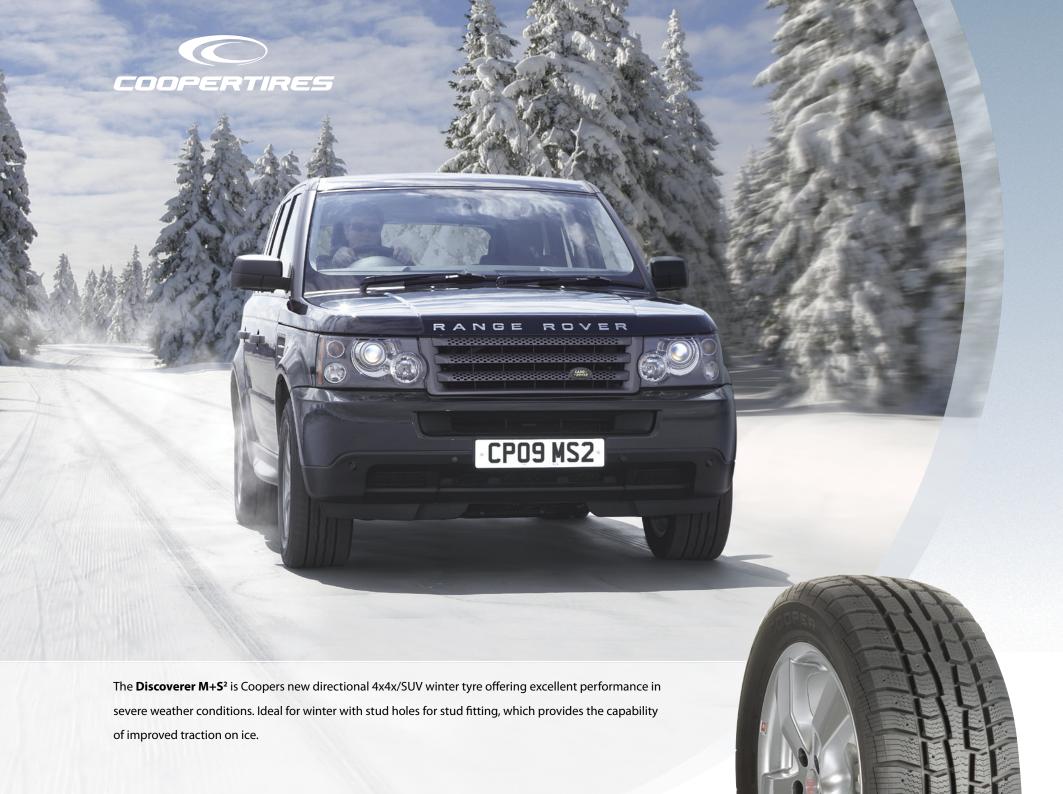

**Directional Tread:** Modern directional tread for improved traction with low noise levels, featuring tread blocks with Lamellen siping improving traction and braking in the most severe winter conditions of snow and ice.

**Enhanced Tread Compound:** Improves braking in wet and icy conditions\*.

**Severe Snow Symbol:** Marked with the severe snow symbol, the official rating for use in severe snow conditions.

**S-Marked:** In line with new European legislation.

**T-Speed Rated:** For speeds up to 118mph (190 Km/h), including extra load sizes where appropriate.

\* Compared to Discoverer M+S

| RATING | KM/H | MPH |
|--------|------|-----|
| N      | 140  | 87  |
| Q      | 160  | 99  |
| R      | 170  | 106 |

**Offset Stud Pin Holes:** Provide enhanced stud retention while delivering optimum traction on ice.

For speed symbols V,W & Y load capacity reductions of up to 15% apply, above 210 Km/h for V-rated tyres, 240 Km/h for W-rated tyres & 270 Km/h for Y-rated tyres. Please consult Cooper Tire & Rubber Company for further information.