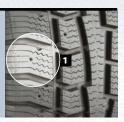

**Offset Stud Pin Holes:** Provide enhanced stud retention while delivering optimum traction on ice.

For speed symbols V,W & Y load capacity reductions of up to 15% apply, above 210 Km/h for V-rated tyres, 240 Km/h for W-rated tyres & 270 Km/h for Y-rated tyres. Please consult Cooper Tire & Rubber Company for further information.