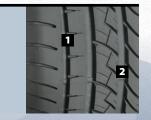

- **Outer Tread:** High lateral support for cornering and handling.
- 2 Inner Tread: Improved aquaplaning resistance during wet handling

MPH

149

168

186

| For speed symbols V,W & Y load capacity reductions of up to 15% apply,     |  |
|----------------------------------------------------------------------------|--|
| above 210 Km/h for V-rated tyres, 240 Km/h for W-rated tyres & 270 Km/h $$ |  |
| for Y-rated tyres. Please consult Cooper Tire & Rubber Company for         |  |
| further information.                                                       |  |