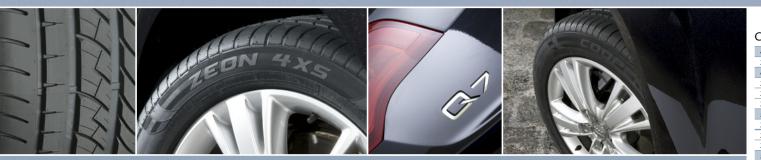

**Meets European legislation for clean oil and S-marked:** The first Cooper 4x4 tyre to be developed outside the US, the 4XS is a European tyre developed specifically to meet the demands of European 4x4s on European roads.