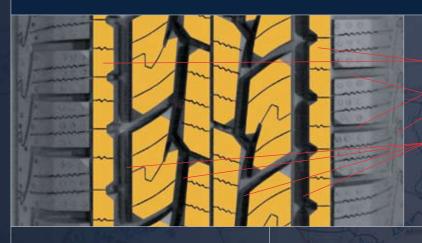

Stabilizing tread ribs

Lateral drainage grooves

High-tech contour for even grip

Optimized longitudinal grooves

#### **Performance features**

- 1 DURAGEN TECHNOLOGY
- 2 Groove geometry with a flexible response
- B Lateral drainage grooves
- Optimized longitudinal grooves
- High-tech contour

#### **Benefits**

- Designed according to the latest technological standards, the tread pattern ensures performance in extreme conditions and track holding on all asphalt surfaces.
- Thanks to its stabilizing tread ribs before the shoulder section, the Grabber HTS sits firmly and safely on the road and offers outstanding steering precision.
- 3 Lateral grooves channel water efficiently out of the tread, enhance traction and reduces aquaplaning risk.
- 4 Longitudinal grooves reduce braking distances, improving acceleration and steering performance on slippery ground.
- 5 The tread area sits evenly on the ground, reducing fuel consumption and thus CO<sup>2</sup> emissions.