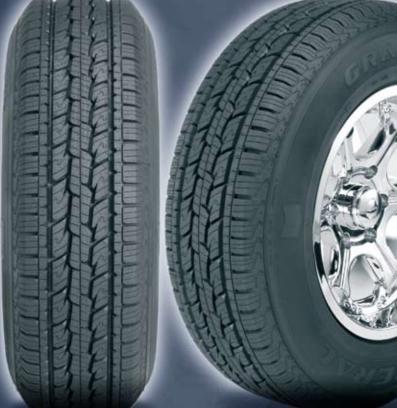

## **GRABBER HTS**

The Grabber HTS combines safety with enjoyment fun at the wheel – both off the road and on asphalt. General Tire's innovative tread pattern design ensures a perfect blend of comfort, performance and ruggedness. This tire manages superbly, responding to the demands placed by the ground surface whatever the weather. Low rolling resistance reduces wear and fuel consumption. Driving with the Grabber HTS is an all-round positive experience!

## **GRABBER HTS** — ready to roll on any type of ground

Intelligent Duragen technology means the Grabber HTS sets new benchmarks. The tire's innovative tread pattern design makes it extremely flexible, whatever the conditions. This is the right tire for all those drivers who mainly use the road, but also want to be able to go off-road if necessary.